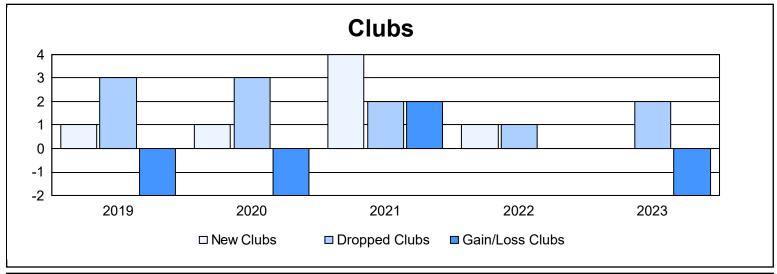

District 14 G

As of June 2023 Cumulative

| Year      | New<br>Clubs | Dropped<br>Clubs | Gain/<br>Loss<br>Clubs | New<br>Members | Charter<br>Members | Reinstate<br>Members | Transfer<br>Members | Total<br>Member<br>Added | Total<br>Members<br>Dropped | Gain/<br>Loss<br>Members |
|-----------|--------------|------------------|------------------------|----------------|--------------------|----------------------|---------------------|--------------------------|-----------------------------|--------------------------|
| 2018-2019 | 1            | 3                | -2                     | 112            | 24                 | 7                    | 10                  | 153                      | 212                         | -59                      |
| 2019-2020 | 1            | 3                | -2                     | 92             | 17                 | 2                    | 2                   | 113                      | 160                         | -47                      |
| 2020-2021 | 4            | 2                | 2                      | 90             | 95                 | 19                   | 0                   | 204                      | 198                         | 6                        |
| 2021-2022 | 1            | 1                | 0                      | 128            | 30                 | 5                    | 3                   | 166                      | 213                         | -47                      |
| 2022-2023 | 0            | 2                | -2                     | 117            | 2                  | 6                    | 12                  | 137                      | 200                         | -63                      |
| Average   | 1            | 2                | -1                     | 108            | 34                 | 8                    | 5                   | 155                      | 197                         | -42                      |