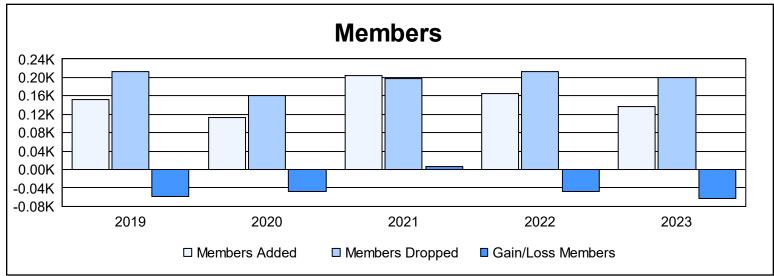

District 14 G

As of June 2023 Cumulative

| Year      | New<br>Clubs | Dropped<br>Clubs | Gain/<br>Loss<br>Clubs | New<br>Members | Charter<br>Members | Reinstate<br>Members | Transfer<br>Members | Total<br>Member<br>Added | Total<br>Members<br>Dropped | Gain/<br>Loss<br>Members |
|-----------|--------------|------------------|------------------------|----------------|--------------------|----------------------|---------------------|--------------------------|-----------------------------|--------------------------|
| 2018-2019 | 1            | 3                | -2                     | 112            | 24                 | 7                    | 10                  | 153                      | 212                         | -59                      |
| 2019-2020 | 1            | 3                | -2                     | 92             | 17                 | 2                    | 2                   | 113                      | 160                         | -47                      |
| 2020-2021 | 4            | 2                | 2                      | 90             | 95                 | 19                   | 0                   | 204                      | 198                         | 6                        |
| 2021-2022 | 1            | 1                | 0                      | 128            | 30                 | 5                    | 3                   | 166                      | 213                         | -47                      |
| 2022-2023 | 0            | 2                | -2                     | 117            | 2                  | 6                    | 12                  | 137                      | 200                         | -63                      |
| Average   | 1            | 2                | -1                     | 108            | 34                 | 8                    | 5                   | 155                      | 197                         | -42                      |